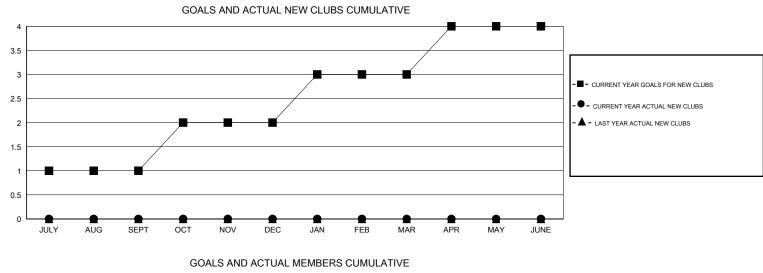

## LOCATION PENNSYLVANIA

| GMT: JERRY SMITH |                  | LOCATION PENNSYLVANIA |                            |                             |                       |                    |                                  |                              | GMT CA 1                    |
|------------------|------------------|-----------------------|----------------------------|-----------------------------|-----------------------|--------------------|----------------------------------|------------------------------|-----------------------------|
|                  |                  | Clubs                 |                            | Members                     |                       |                    |                                  |                              |                             |
|                  | RESU             | ILTS FOR 2014-2015    |                            |                             | RESULTS FOR 2014-2015 |                    |                                  |                              |                             |
| QUARTER          | NEW CLUB<br>GOAL | ACTUAL NEW<br>CLUBS   | ACTUAL<br>DROPPED<br>CLUBS | ACTUAL NET<br>GAIN/<br>LOSS | QUARTER               | NEW MEMBER<br>GOAL | ACTUAL TOTAL<br>MEMBERS<br>ADDED | ACTUAL<br>DROPPED<br>MEMBERS | ACTUAL NET<br>GAIN/<br>LOSS |
| JULY/AUG/SEPT    | 1                | 0                     | 1                          | -1                          | JULY/AUG/SEPT         | 22                 | 3                                | 31                           | -28                         |
| OCT/NOV/DEC      | 1                | 0                     | 0                          | 0                           | OCT/NOV/DEC           | 22                 | 0                                | 0                            | 0                           |
| JAN/FEB/MAR      | 1                | 0                     | 0                          | 0                           | JAN/FEB/MAR           | 22                 | 0                                | 0                            | 0                           |
| APR/MAY/JUNE     | 1                | 0                     | 0                          | 0                           | APR/MAY/JUNE          | 22                 | 0                                | 0                            | 0                           |