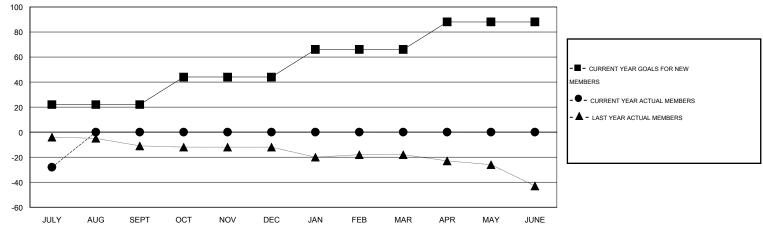

## LOCATION PENNSYLVANIA

| GMT: JERRY SMITH |                  | LOCATION PENNSYLVANIA |                            |                             |                       |                    |                                  |                              | GMT CA 1                    |
|------------------|------------------|-----------------------|----------------------------|-----------------------------|-----------------------|--------------------|----------------------------------|------------------------------|-----------------------------|
|                  |                  | Clubs                 |                            | Members                     |                       |                    |                                  |                              |                             |
|                  | RESU             | ILTS FOR 2014-2015    |                            |                             | RESULTS FOR 2014-2015 |                    |                                  |                              |                             |
| QUARTER          | NEW CLUB<br>GOAL | ACTUAL NEW<br>CLUBS   | ACTUAL<br>DROPPED<br>CLUBS | ACTUAL NET<br>GAIN/<br>LOSS | QUARTER               | NEW MEMBER<br>GOAL | ACTUAL TOTAL<br>MEMBERS<br>ADDED | ACTUAL<br>DROPPED<br>MEMBERS | ACTUAL NET<br>GAIN/<br>LOSS |
| JULY/AUG/SEPT    | 1                | 0                     | 1                          | -1                          | JULY/AUG/SEPT         | 22                 | 3                                | 31                           | -28                         |
| OCT/NOV/DEC      | 1                | 0                     | 0                          | 0                           | OCT/NOV/DEC           | 22                 | 0                                | 0                            | 0                           |
| JAN/FEB/MAR      | 1                | 0                     | 0                          | 0                           | JAN/FEB/MAR           | 22                 | 0                                | 0                            | 0                           |
| APR/MAY/JUNE     | 1                | 0                     | 0                          | 0                           | APR/MAY/JUNE          | 22                 | 0                                | 0                            | 0                           |